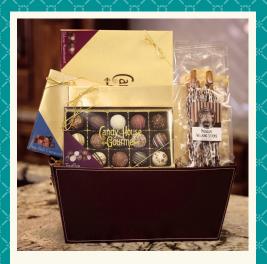

# **BASKET COLLECTION**

#### **Delectable Basket**

\$122.95

24 oz. Deluxe Assortment

30 pc. Toffee & Treats

15 pc. Sea Salt Caramels

15 pc. Truffles

7 oz. Caramel Nut Corn

2 pc. Missouri Walking Sticks