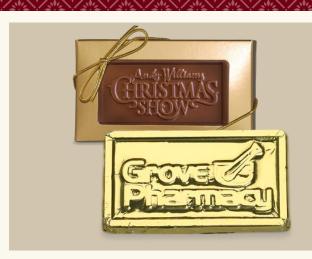

# **CORPORATE COLLECTION**

Small Rectangle Mold \$6.95

Approx. 3.5"x 5", 2.8 oz.

Square Mold

Approx. 4"x 4", 5 oz.

Large Rectangle Mold \$22.95

Approx. 6"x 9", 1 lb.

4 pc. Business Card \$8.95 Assortment

Approx. 2.5 oz.

10 pc. Business Card Assortment \$12.95

Approx. 5.8 oz.

21 pc. Business Card Assortment \$23.95

Approx. 12 oz.

27 pc. Business Card Assortment \$26.95

Approx. 15 oz.