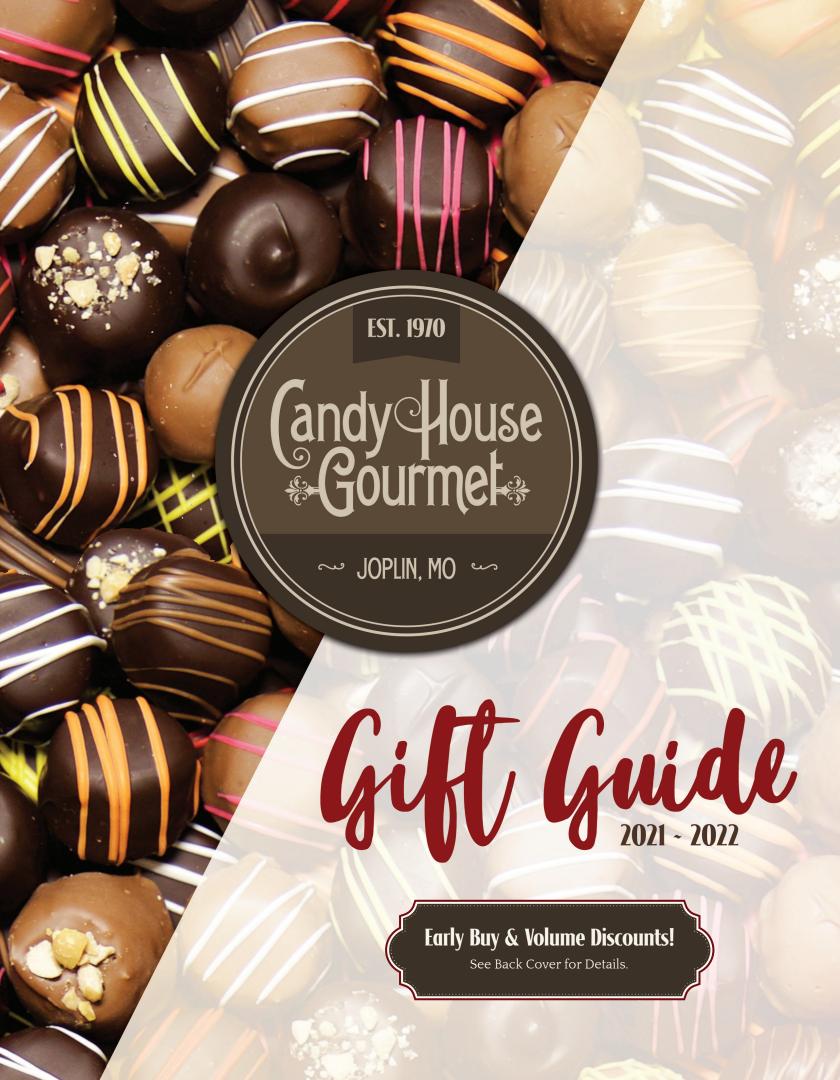

## **Ultimate Holiday Basket**

30 pc. Toffee & Treats 9 pc. Truffles

6 oz. Caramel Corn 4.5 oz. Popcorn Petals \$88.95

7 oz. Cinnamon Corn 8 oz. Peanut Brittle

8 oz. Chocolate Malt Balls

6 oz. Very Berry Mix

### Elite Holiday Basket

13 oz. Deluxe Assortment 9 pc. Truffles

7 oz. Caramel Nut Corn

\$77.95

4.5 oz. Popcorn Petals4 oz. English Toffee

8 oz. Chocolate Malt Balls

Holiday Toffee Tin

2 lbs. English Toffee