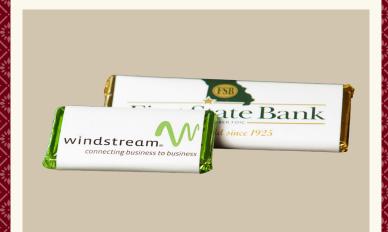

### **Custom Chocolate Bar**

Foil Colors: Gold, Silver, Red, Royal Blue, Light Blue, Pink, Purple, Emerald Green, Turquoise, Green, Orange, Lime Green, & Burgundy

1.2 oz. Bar with Custom Wrapper \$3.00 each2 oz. Bar with Custom Wrapper \$3.50 each

\*NO Minimum required. Call for Pricing and Details!