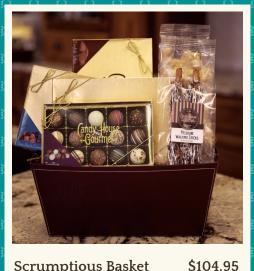

#### **Scrumptious Basket**

13 oz. Deluxe Assortment

30 pc. English Toffee

15 pc. Sea Salt Caramels

15 pc. Truffles

7 oz. Caramel Nut Corn

2 pc. Missouri Walking Sticks