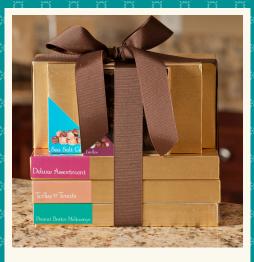

#### Gold Reserve Collection \$56.95

2 lb. Box Includes: Deluxe Assortment, English Toffee, Caramel Pecan Treats, Sea Salt Caramels

#### Sea Salt Caramels

| 9 pc.  | \$9.95 each  |
|--------|--------------|
| 15 pc. | \$14.95 each |
| 24 pc. | \$23.95 each |

### **English Toffee**

| 16 pc. | \$14.95 each |
|--------|--------------|
| 30 pc. | \$23.95 each |

#### **Caramel Pecan Treats**

| 16 pc. | \$14.95 each |
|--------|--------------|
| 30 pc. | \$23.95 each |