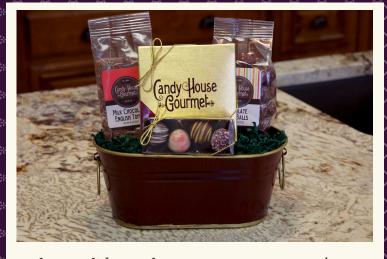

## **Ultimate Holiday Basket**

30 pc. Toffee & Treats 9 pc. Truffles

6 oz. Caramel Corn 4.5 oz. Popcorn Petals \$88.95

7 oz. Cinnamon Corn 8 oz. Peanut Brittle

8 oz. Chocolate Malt Balls

6 oz. Very Berry Mix

### Elite Holiday Basket

13 oz. Deluxe Assortment 9 pc. Truffles

7 oz. Caramel Nut Corn

\$77.95

4.5 oz. Popcorn Petals4 oz. English Toffee

8 oz. Chocolate Malt Balls

Holiday Toffee Tin

2 lbs. English Toffee

## Deluxe Holiday Basket

\$38.95

9 pc. Deluxe Assortment

3 pc. Truffles

4 oz. English Toffee

8 oz. Chocolate Malt Balls