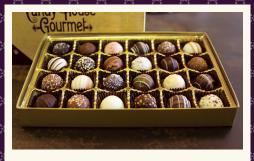

#### **Chocolate Truffles**

| 9 pc.  | \$11.95 each |
|--------|--------------|
| 15 pc. | \$17.95 each |
| 24 pc. | \$28.95 each |
| 32 pc. | \$33.95 each |