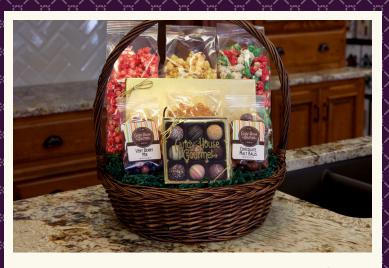

#### **Delectable Basket**

\$122.95

24 oz. Deluxe Assortment

30 pc. Toffee & Treats

15 pc. Sea Salt Caramels

15 pc. Truffles

7 oz. Caramel Nut Corn

2 pc. Missouri Walking Sticks

#### **Scrumptious Basket**

13 oz. Deluxe Assortment

30 pc. English Toffee

15 pc. Sea Salt Caramels

15 pc. Truffles

7 oz. Caramel Nut Corn

2 pc. Missouri Walking Sticks

#### Luscious Basket

\$87.95

13 oz. Deluxe Assortment

30 pc. English Toffee

9 pc. Truffles

7 oz. Caramel Nut Corn

4 oz. Sea Salt Caramels

6 oz. Very Berry Mix