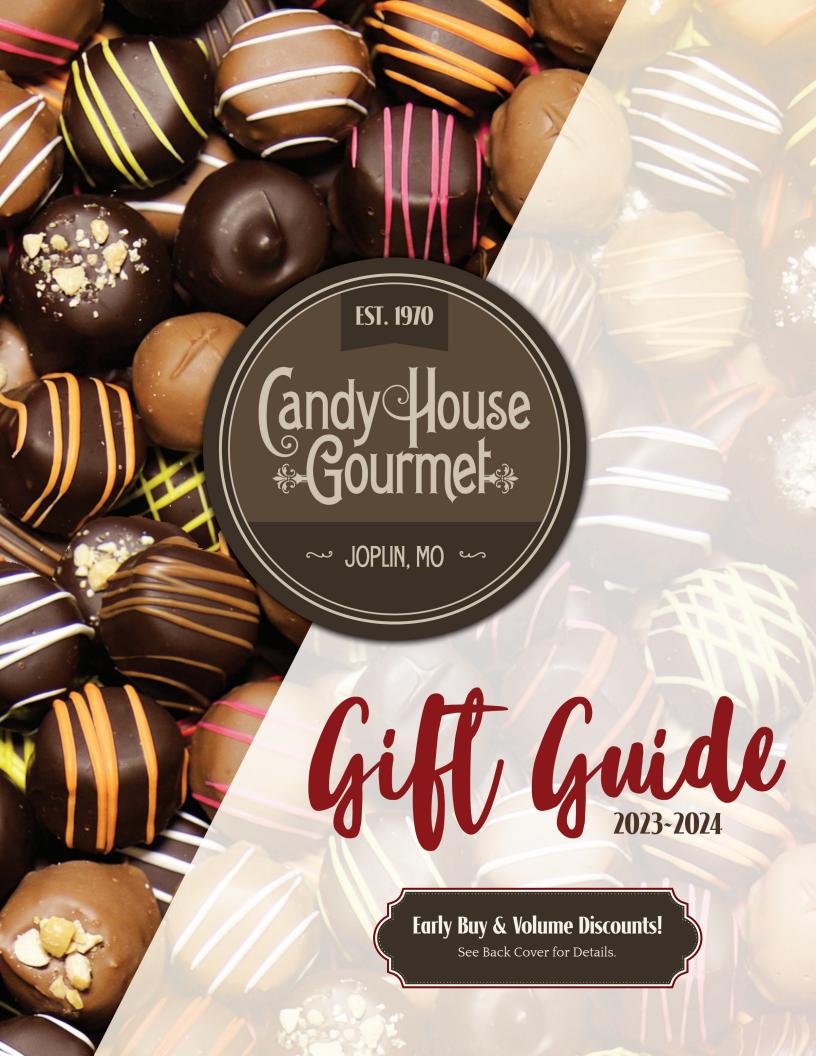

# **Ultimate Holiday Basket**

30 pc. Toffee & Treats 9 pc. Truffles

7 oz. Cinnamon Corn

8 oz. Peanut Brittle 6 oz. Caramel Corn 8 oz. Chocolate Malt Balls 4.5 oz. Popcorn Petals 6 oz. Very Berry Mix