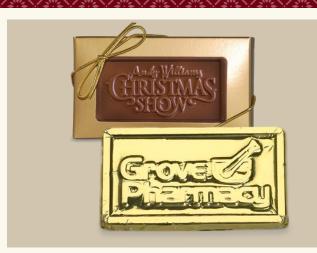

# CORPORATE COLLECTION

Small Rectangle Mold

Approx. 3.5"x 5", 2.8 oz.

Square Mold

Approx. 4"x 4", 5 oz.

Large Rectangle Mold \$22.95

Approx. 6"x 9", 1 lb.

4 pc. Business Card **Assortment** \$8.95

### Signature Box

Candy House Gourmet Logo Box (No Minimums)

4 pc.\$6.95 each9 pc.\$12.95 each16 pc.\$19.95 each

\*Customization Available! Minimum quantity of 250 required. Call for Pricing and Details!