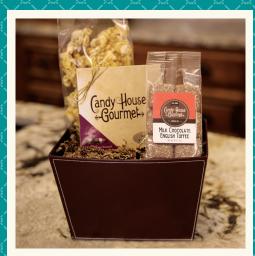

# **Ultimate Holiday Basket**

30 pc. Toffee & Treats 9 pc. Truffles

7 oz. Cinnamon Corn

8 oz. Peanut Brittle 6 oz. Caramel Corn 8 oz. Chocolate Malt Balls 4.5 oz. Popcorn Petals 6 oz. Very Berry Mix

## Elite Holiday Basket

13 oz. Deluxe Assortment 9 pc. Truffles

7 oz. Caramel Nut Corn

\$82.95

4.5 oz. Popcorn Petals 4 oz. English Toffee 8 oz. Chocolate Malt Balls

Holiday Toffee Tin

2 lbs. English Toffee

# Deluxe Holiday Basket

\$41.95

9 pc. Deluxe Assortment

3 pc. Truffles

4 oz. English Toffee

8 oz. Chocolate Malt Balls