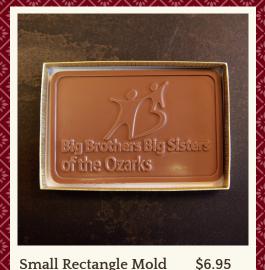

# CORPORATE COLLECTION

Small Rectangle Mold

Approx. 3.5"x 5", 2.8 oz.

Square Mold

Approx. 4"x 4", 5 oz.

Large Rectangle Mold \$22.95

Approx. 6"x 9", 1 lb.

4 pc. Business Card **Assortment** \$8.95