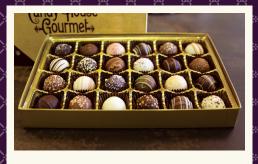

### **Chocolate Truffles**

| 9 pc.  | \$13.95 each |
|--------|--------------|
| 15 pc. | \$19.95 each |
| 24 pc. | \$29.95 each |
| 32 pc. | \$37.95 each |