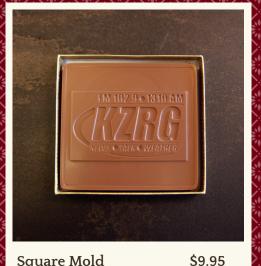

# CORPORATE COLLECTION

Small Rectangle Mold

Approx. 3.5"x 5", 2.8 oz.

Square Mold

Approx. 4"x 4", 5 oz.

Large Rectangle Mold \$22.95

Approx. 6"x 9", 1 lb.

4 pc. Business Card **Assortment** \$8.95