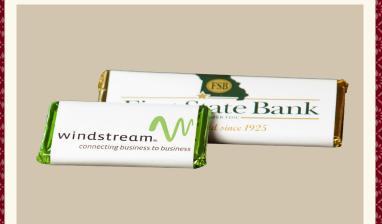

#### **Custom Chocolate Bar**

Foil Colors: Gold, Silver, Red, Royal Blue, Light Blue, Pink, Purple, Emerald Green, Turquoise, Green, Orange, Lime Green, & Burgundy

1.2 oz. Bar with Custom Wrapper \$3.00 each2 oz. Bar with Custom Wrapper \$3.50 each

#### **Custom Business Card**

Box Colors: Gold, Silver

Foil Colors: Gold, Silver, Red, Royal Blue, Light Blue, Pink, Purple, Emerald Green, Turquoise, Green, Orange, Lime Green, & Burgundy

1.2 oz. Bar in Box with Cord
1.2 oz. Bar Foil Wrapped
1.2 oz. Bar Foil Wrapped in Box with Cord
\$2.50 each
\$2.50 each
\$3.00 each