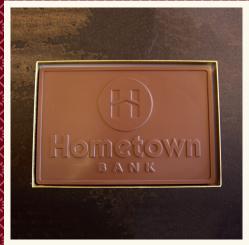

# CORPORATE COLLECTION

Small Rectangle Mold

Approx. 3.5"x 5", 2.8 oz.

Square Mold

Approx. 4"x 4", 5 oz.

Large Rectangle Mold \$22.95

Approx. 6"x 9", 1 lb.

4 pc. Business Card **Assortment** \$8.95