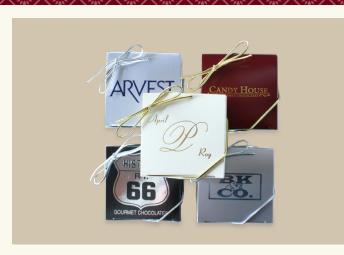

# A GLASSIC GIFT DESERVES A PERSONAL TOUCH!

YOUR LOGO OR PERSONAL MESSAGE HERE! Customize Any of Your Gifts with Our Signature Gold Seal Featuring Your Company Logo, or Personal Message. Call for Details and Pricing!

# **PERSONALIZATION**

We have several options available in our corporate collection, see pages 4 and 5 for details. Personalize any of your gifts with our signature gold label featuring your company logo or personal message.